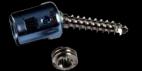

## Small, Fast, Powerful

Elegant: Reduced profile meets current requirements for low profile systems, In addition, Orthobion Pedicle screws system features reduced lateral circumference and slender rod diameter ( $\emptyset$  = 5.5 mm) while maintaining consistent stability.

Variable: With over 60° polyaxial angle, Art Kish Pedicle screws can always be positioned perfectly.

Fast: The dual thread screw cuts insertion time in half. The beveled screw core increases break resistance.

Powerful: The negative flank angles of the screw thread reliably absorb the great power of the Art Kish Pedicle screws High-Torque Propulsion and minimize the risk of overwinding the drive and the screw.

Secure: Intelligent inner design for permanent fixation even with larger tilt angles.

Single thread

Double thread

P = pitch and is the distance between adjacent threads. L = Lead is the distance traveled when the screw thread turns once.