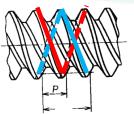

Variable: With over 60° polyaxial angle, Art Kish Pedicle screws can always be positioned perfectly.

Fast: The dual thread screw cuts insertion time in half. The beveled screw core increases break resistance.

Secure: Intelligent inner design for permanent fixation even with larger tilt angles.

Single thread

Double thread

P = pitch and is the distance between adjacent threads. L = Lead is the distance traveled when the screw thread turns once.