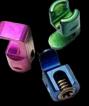

Various sizes of Connectors

Dynamic Rod

Offset Connector

Cobalt Chrome Rods

The Art Kish thoracolumbar fixation system is the logical continuation of our development work on the ArtKish Pedicle screws system. This system is outstanding for its efficient surgical technique and high degree of safety. Special features of new ArtKish thoracolumbar fixation system are further reduced metal mass and optimized polyaxial mobility for even greater freedom when positioning screws.

## Small, Fast, Powerful

Elegant: Reduced profile meets current requirements for low profile systems, In addition, Orthobion Pedicle screws system features reduced lateral circumference and slender rod diameter ( $\emptyset$  = 5.5 mm) while maintaining consistent stability.