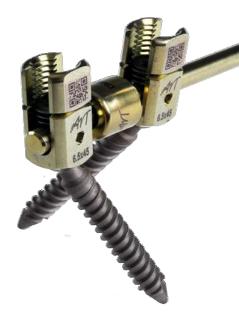

Various sizes of Connectors

Dynamic Rod

Offset Connector

Cobalt Chrome Rods

The Art Kish thoracolumbar fixation system is the logical continuation of our development work on the ArtKish Pedicle screws system. This system is outstanding for its efficient surgical technique and high degree of safety. Special features of new ArtKish thoracolumbar fixation system are further reduced metal mass and optimized polyaxial mobility for even greater freedom when positioning screws.

## Small, Fast, Powerful

Elegant: Reduced profile meets current requirements for low profile systems, In addition, Orthobion Pedicle screws system features reduced lateral circumference and slender rod diameter ( $\emptyset$  = 5.5 mm) while maintaining consistent stability.

Variable: With over 60° polyaxial angle, Art Kish Pedicle screws can always be positioned perfectly.

Fast: The dual thread screw cuts insertion time in half. The beveled screw core increases break resistance.

Powerful: The negative flank angles of the screw thread reliably absorb the great power of the Art Kish Pedicle screws High-Torque Propulsion and minimize the risk of overwinding the drive and the screw.

Secure: Intelligent inner design for permanent fixation even with larger tilt angles.

Single thread

Double thread

P = pitch and is the distance between adjacent threads. L = Lead is the distance traveled when the screw thread turns once.