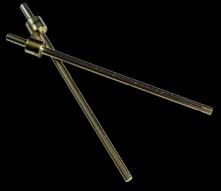

Variable: With over 60° polyaxial angle, Art Kish Pedicle screws can always be positioned perfectly.

Fast: The dual thread screw cuts insertion time in half. The beveled screw core increases break resistance.

Powerful: The negative flank angles of the screw thread reliably absorb the great power of the Art Kish Pedicle screws High-Torque Propulsion and minimize the risk of overwinding the drive and the screw.

Secure: Intelligent inner design for permanent fixation even with larger tilt angles.

Single thread

Double thread

P = pitch and is the distance between adjacent threads. L = Lead is the distance traveled when the screw thread turns once.