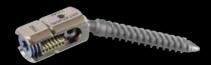

Various sizes of Connectors

Dynamic Rod

Offset Connector

Cobalt Chrome Rods

The Art Kish thoracolumbar fixation system is the logical continuation of our development work on the ArtKish Pedicle screws system. This system is outstanding for its efficient surgical technique and high degree of safety. Special features of new ArtKish thoracolumbar fixation system are further reduced metal mass and optimized polyaxial mobility for even greater freedom when positioning screws.

## Small, Fast, Powerful

Elegant: Reduced profile meets current requirements for low profile systems, In addition, Orthobion Pedicle screws system features reduced lateral circumference and slender rod diameter ( $\emptyset$  = 5.5 mm) while maintaining consistent stability.

Variable: With over 60° polyaxial angle, Art Kish Pedicle screws can always be positioned perfectly.

Fast: The dual thread screw cuts insertion time in half. The beveled screw core increases break resistance.

Powerful: The negative flank angles of the screw thread reliably absorb the great power of the Art Kish Pedicle screws High-Torque Propulsion and minimize the risk of overwinding the drive and the screw.

Secure: Intelligent inner design for permanent fixation even with larger tilt angles.

Single thread

Double thread

P = pitch and is the distance between adjacent threads. L = Lead is the distance traveled when the screw thread turns once.