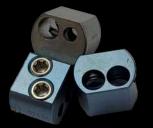

Various sizes of Connectors

Dynamic Rod

Offset Connector

Cobalt Chrome Rods

The Art Kish thoracolumbar fixation system is the logical continuation of our development work on the ArtKish Pedicle screws system. This system is outstanding for its efficient surgical technique and high degree of safety. Special features of new ArtKish thoracolumbar fixation system are further reduced metal mass and optimized polyaxial mobility for even greater freedom when positioning screws.