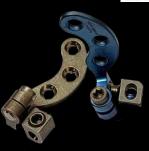

PEEK PLIF Cage

Lumbar Mesh Cage

Polyaxial Long Arm Iliac screws

ART3 Polyaxial Long arm Screw

**Cervical Hooks** 

Lumbar Products

Cross link

PEEK TLIF Cage

Various sizes of Connectors

Dynamic Rod

Offset Connector

Cobalt Chrome Rods

The Art Kish thoracolumbar fixation system is the logical continuation of our development work on the ArtKish Pedicle screws system. This system is outstanding for its efficient surgical technique and high degree of safety. Special features of new ArtKish thoracolumbar fixation system are further reduced metal mass and optimized polyaxial mobility for even greater freedom when positioning screws.