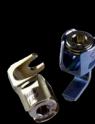

Variable: With over 60° polyaxial angle, Art Kish Pedicle screws can always be positioned perfectly.

Fast: The dual thread screw cuts insertion time in half. The beveled screw core increases break resistance.

Powerful: The negative flank angles of the screw thread reliably absorb the great power of the Art Kish Pedicle screws High-Torque Propulsion and minimize the risk of overwinding the drive and the screw.

Secure: Intelligent inner design for permanent fixation even with larger tilt angles.

Single thread

Double thread

P = pitch and is the distance between adjacent threads. L = Lead is the distance traveled when the screw thread turns once.