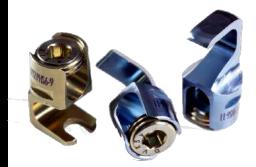

## **Cervical Products**

Posterior Cervical Screw System

**Cervical Mesh Cage** 

Spiked PEEK Cervical Cages

Bladed PEEK Cervical Cages

**Occipital Plate** 

Hooks

Polyaxial Long Arm Augmentation screws

PEEK PLIF Cage

Lumbar Mesh Cage

Polyaxial Long Arm Iliac screws

ART3 Polyaxial Long arm Screw

**Cervical Hooks** 

Lumbar Products

Cross link

PEEK TLIF Cage