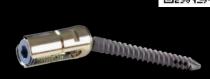

## Small, Fast, Powerful

Elegant: Reduced profile meets current requirements for low profile systems, In addition, Orthobion Pedicle screws system features reduced lateral circumference and slender rod diameter ( $\emptyset$  = 5.5 mm) while maintaining consistent stability.

Variable: With over 60° polyaxial angle, Art Kish Pedicle screws can always be positioned perfectly.

Fast: The dual thread screw cuts insertion time in half. The beveled screw core increases break resistance.

Powerful: The negative flank angles of the screw thread reliably absorb the great power of the Art Kish Pedicle screws High-Torque Propulsion and minimize the risk of overwinding the drive and the screw.